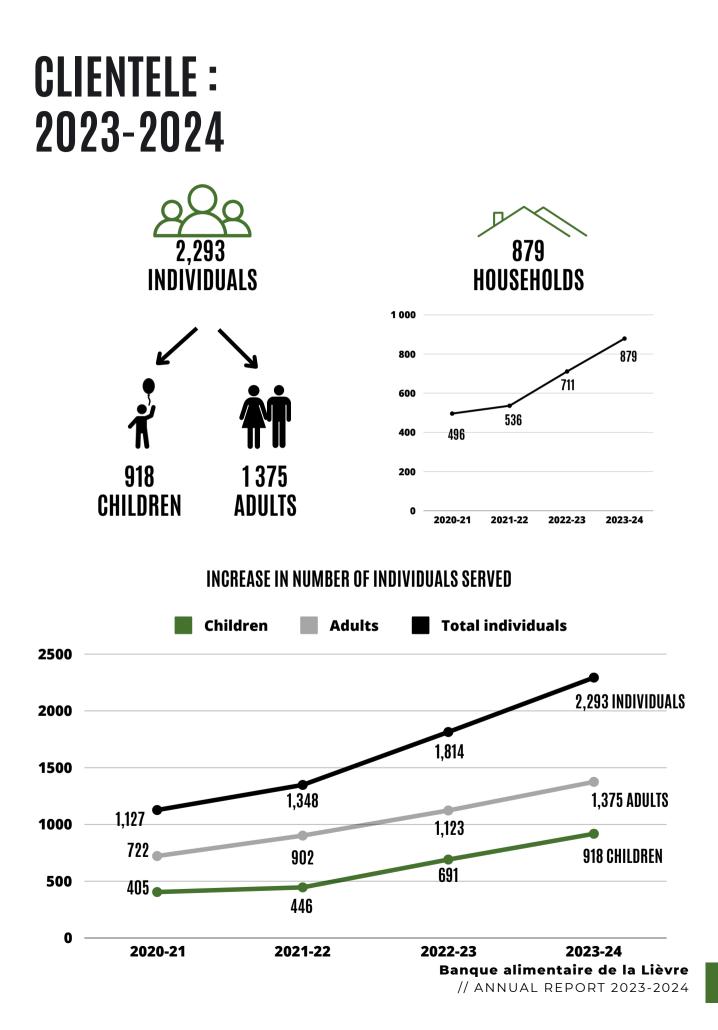

### **PROFILE: OUR CLIENTELE**

#### Statistics collected in March 2024 for the HungerCount

| AGE GROUPS                                            |              |  |  |
|-------------------------------------------------------|--------------|--|--|
| CHILDREN                                              | 7/0/         |  |  |
| 0-5 years-old<br>6-11 years-old                       | 14 %<br>15 % |  |  |
| 12-17 years-old                                       | 15 %         |  |  |
| Total                                                 | 40 %         |  |  |
| local                                                 | <b>+0</b> /0 |  |  |
|                                                       |              |  |  |
| ADULTS                                                |              |  |  |
| <b>ADULTS</b><br>18-30 years-old                      | 14 %         |  |  |
|                                                       | 14 %<br>21 % |  |  |
| 18-30 years-old<br>31-44 years-old<br>45-64 years-old |              |  |  |
| 18-30 years-old<br>31-44 years-old                    | 21 %         |  |  |
| 18-30 years-old<br>31-44 years-old<br>45-64 years-old | 21 %<br>20 % |  |  |

HOUSEHOLD COMPOSITION

For 46% of clients, housing costs are cited as the main reason for seeking food assistance.

> 9% of our clients are newcomers to Canada.

**INCOME SOURCES** Other 12% Disability Social assistance 7% 35% No income 9% Old age pension 10% Employment 27%