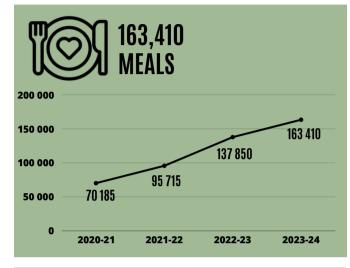

---|--------------|----------------------------------------------|--------------|
| AM                                        | AM                                              | AM           | AM                                           | AM           |
| Order receiving<br>No food distribution   | Deliveries and appointments                     | Appointments | Deliveries and appointments                  | Appointments |
| PM                                        | PM                                              | PM           | PM                                           | PM           |
| Work organization<br>No food distribution | Walk-in hours<br>(families without<br>children) | Appointments | Walk-in hours<br>(families with<br>children) | Closed       |

### FOOD AID: 2023-2024













Banque alimentaire de la Lièvre // ANNUAL REPORT 2023-2024



### **PROFILE: OUR CLIENTELE**

#### Statistics collected in March 2024 for the HungerCount

| AGE GROUPS                                            |              |  |  |
|-------------------------------------------------------|--------------|--|--|
| CHILDREN                                              | 7/0/         |  |  |
| 0-5 years-old<br>6-11 years-old                       | 14 %<br>15 % |  |  |
| 12-17 years-old                                       | 15 %         |  |  |
| Total                                                 | 40 %         |  |  |
| local                                                 | <b>+0</b> /0 |  |  |
|                                                       |              |  |  |
|