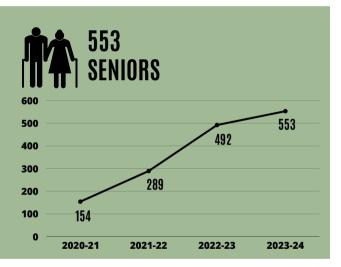

#### Statistics collected in March 2024 for the HungerCount

| AGE GROUPS                                            |              |  |  |
|-------------------------------------------------------|--------------|--|--|
| CHILDREN                                              | 7/0/         |  |  |
| 0-5 years-old<br>6-11 years-old                       | 14 %<br>15 % |  |  |
| 12-17 years-old                                       | 15 %         |  |  |
| Total                                                 | 40 %         |  |  |
| local                                                 | <b>+0</b> /0 |  |  |
|                                                       |              |  |  |
| ADULTS                                                |              |  |  |
| <b>ADULTS</b><br>18-30 years-old                      | 14 %         |  |  |
|                                                       | 14 %<br>21 % |  |  |
| 18-30 years-old<br>31-44 years-old<br>45-64 years-old |              |  |  |
| 18-30 years-old<br>31-44 years-old                    | 21 %         |  |  |
| 18-30 years-old<br>31-44 years-old<br>45-64 years-old | 21 %<br>20 % |  |  |