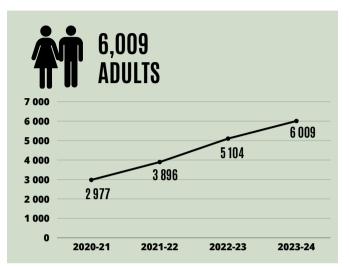

#### Statistics collected in March 2024 for the HungerCount

| AGE GROUPS                                            |              |  |  |
|-------------------------------------------------------|--------------|--|--|
| CHILDREN                                              | 7/0/         |  |  |
| 0-5 years-old<br>6-11 years-old                       | 14 %<br>15 % |  |  |
| 12-17 years-old                                       | 15 %         |  |  |
| Total                                                 | 40 %         |  |  |
| local                                                 | <b>+0</b> /0 |  |  |
|                                                       |              |  |  |
| ADULTS                                                |              |  |  |
| <b>ADULTS</b><br>18-30 years-old                      | 14 %         |  |  |
|                                                       | 14 %<br>21 % |  |  |
| 18-30 years-old<br>31-44 years-old<br>45-64 years-old |              |  |  |
| 18-30 years-old<br>31-44 years-old                    | 21 %         |  |  |
| 18-30 years-old<br>31-44 years-old<br>45-64 years-old | 21 %<br>20 % |  |  |