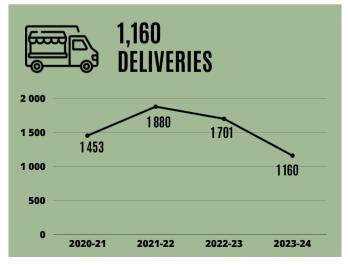

#### Delivery

To lighten staff workload in the face of evergrowing demand for food aid, we made big cuts to our food delivery service in 2023-2024.