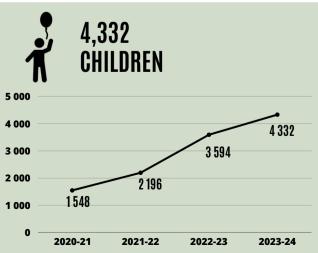

#### Statistics collected in March 2024 for the HungerCount

| AGE GROUPS                                            |              |  |  |
|-------------------------------------------------------|--------------|--|--|
| CHILDREN                                              | 7/0/         |  |  |
| 0-5 years-old<br>6-11 years-old                       | 14 %<br>15 % |  |  |
| 12-17 years-old                                       | 15 %         |  |  |
| Total                                                 | 40 %         |  |  |
| local                                                 | <b>+0</b> /0 |  |  |
|                                                       |              |  |  |
| ADULTS                                                |              |  |  |
| <b>ADULTS</b><br>18-30 years-old                      | 14 %         |  |  |
|                                                       | 14 %<br>21 % |  |  |
| 18-30 years-old<br>31-44 years-old<br>45-64 years-old |              |  |  |
| 18-30 years-old<br>31-44 years-old                    | 21 %         |  |  |
| 18-30 years-old<br>31-44 years-old<br>45-64 years-old | 21 %<br>20 % |  |  |