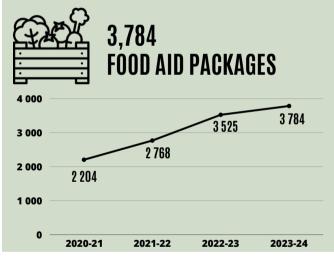

-|--------------|----------------------------------------------|--------------|
| AM                                        | AM                                              | AM           | AM                                           | AM           |
| Order receiving<br>No food distribution   | Deliveries and appointments                     | Appointments | Deliveries and appointments                  | Appointments |
| PM                                        | PM                                              | PM           | PM                                           | PM           |
| Work organization<br>No food distribution | Walk-in hours<br>(families without<br>children) | Appointments | Walk-in hours<br>(families with<br>children) | Closed       |

### FOOD AID: 2023-2024













Banque alimentaire de la Lièvre // ANNUAL REPORT 2023-2024



### **PROFILE: OUR CLIENTELE**

#### Statistics collected in March 2024 for the HungerCount

| AGE GROUPS                                            |              |  |  |
|-------------------------------------------------------|--------------|--|--|
| CHILDREN                                              | 7/0/         |  |  |
| 0-5 years-old<br>6-11 years-old                       | 14 %<br>15 % |  |  |
| 12-17 years-old                                       | 15 %         |  |  |
| Total                                                 | 40 %         |  |  |
| local                                                 | <b>+0</b> /0 |  |  |
|                                                       |              |  |  |
| A