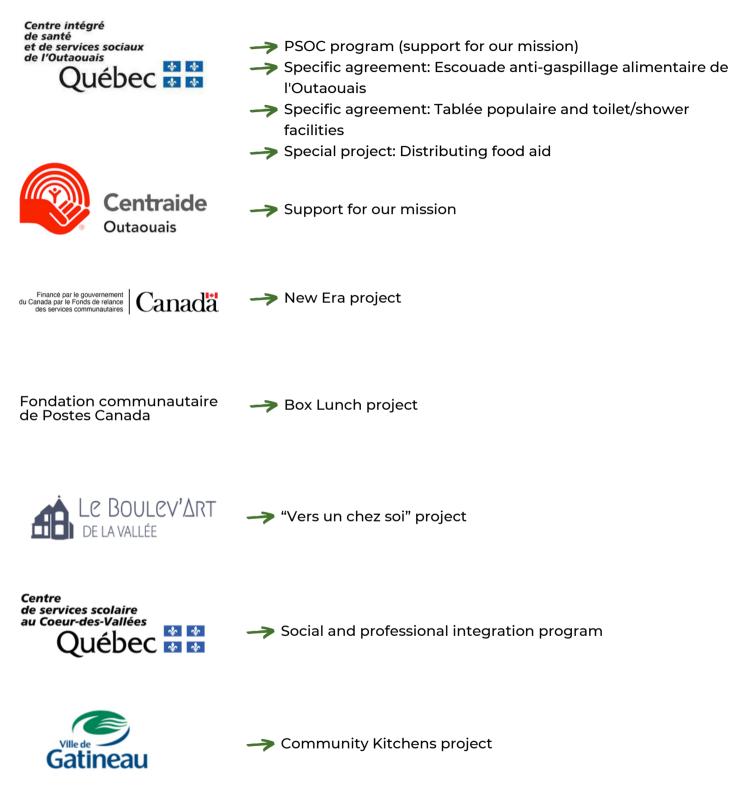

#### Referrals

2023-2024:

121 households referred to us by community partners and stakeholders

We've developed strong partnerships with local agencies and organizations. We get referrals from CISSSO, including CLSCs and the DPJ. We also get referrals from schools, such as Centre la Cité, and many others in the community.