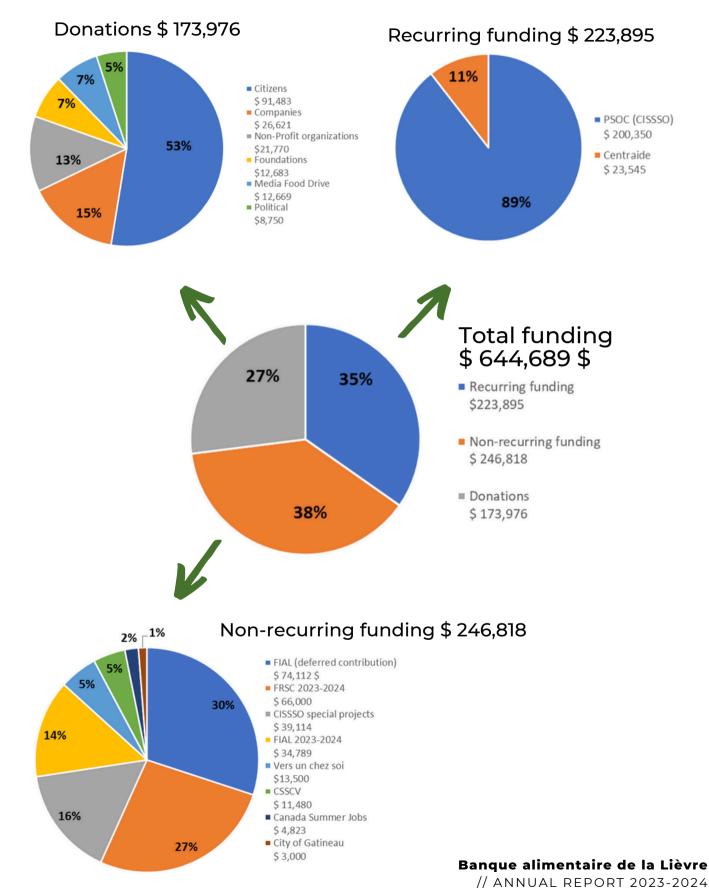

d for having a full lunchbox.

Funding from the Canada Post Community Foundation has helped us buy enough foodstuffs to give all school-age kids a bag of food to put in their lunch box.

### Equipment for a sustainable food system

The aim of this project, supported by Agriculture and Agri-Food Canada's Local Food Infrastructure Fund, was to provide equipment and supplies to help the food bank and community kitchens run optimally. It was a continuation of a project funded under the LFIF's previous phase.

This funding has helped us buy a range of equipment to ensure the food bank runs more efficiently (handcarts and trolleys, bins and boxes, etc.) and has gone a long way toward meeting the growing demand for food aid. We've also bought equipment for community kitchens.

# **OUR FUNDING**



# **FUNDING TRENDS**

|                          | 2020-2021  | 2021-2022  | 2022-2023  | 2023-2024  |
|--------------------------|------------|------------|------------|------------|
| Recurring funding        | \$ 124,024 | \$ 180,400 | \$ 204,351 | \$ 223,895 |
| Non-recurring<br>funding | \$ 118,717 | \$ 123,544 | \$ 120,936 | \$ 246,818 |
| Donations                | \$ 142,430 | \$ 115,956 | \$ 87,678  | \$ 173,976 |
| Total                    | \$ 385,171 | \$ 419,900 | \$ 412,965 | \$ 644,689 |



# **OUR FUNDING PARTNERS**



24

## DONORS

Banque alimentaire de la Lièvre is a member of the Association of Fundraising Professionals (AFP), Quebec chapter, and its Board of Directors adheres to the AFP Code of Ethics and Donor Bill of Rights.

The community was especially generous t