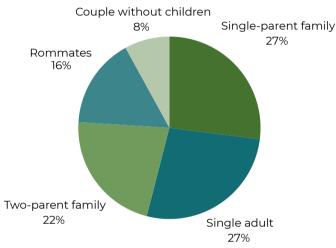

HOUSEHOLD COMPOSITION

For 46% of clients, housing costs are cited as the main reason for seeking food assistance.

> 9% of our clients are newcomers to Canada.

**INCOME SOURCES** Other 12% Disability Social assistance 7% 35% No income 9% Old age pension 10% Employment 27%